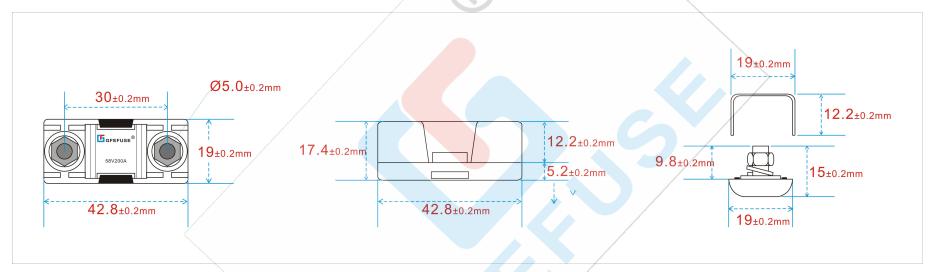

## **Product Key Dimension Drawings**

Note: Mould size changes are not notified. Dimension drawings are used as reference.

TEL:0769-82391938 81100206

FAX:0769-82391939

http://www.gfefuse.com